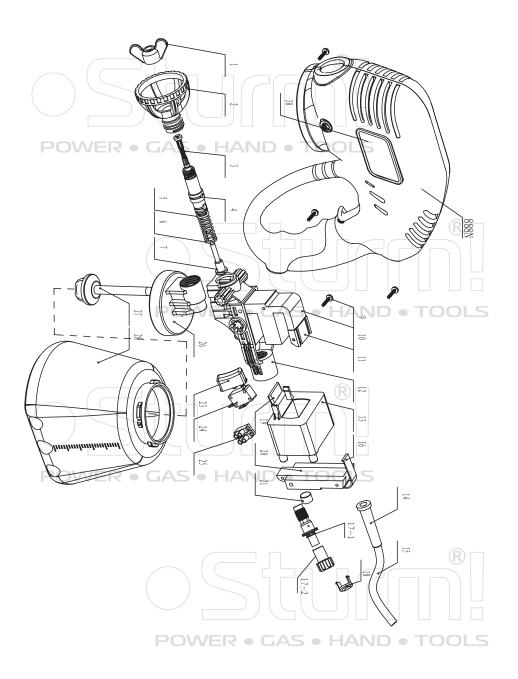

## SG9612

| NO. | DESCRIPTION    | NO.  | DESCRIPTION      |
|-----|----------------|------|------------------|
| 1   | NOZZLE         | 17-1 | ADJUST POLE      |
| 2   | LOCK NUT       | 17-2 | ADJUST KNOB      |
| 3   | VALVE          | 18   | REGULATE KNOB    |
| 4   | Ó-RING         | 19   | SHOCK ABSORBER   |
| 5   | CYLINDER       | 20   | ACTIVE IRON      |
| 6   | PISTON SPRING  | 21   | RUBBER HEAD      |
| 7   | PISTON         | 23   | TRIGGER          |
| 9   | SCREW          | 24   | SWITCH           |
| 10  | DRIVER VER • G | 25   | TERMINAL BLOCK   |
| 11  | DRIVER FIXED   | 26   | PUMP HOUSING     |
| 12  | DRIVER HOUSING | 27   | SUCTION TUBE     |
| 13  | CORD BRACKET   | 28   | CONTAINER        |
| 14  | CORD SLEEVE    | 30   | LABEL            |
| 15  | CORD & PLUG    | 888N | HOUSING ASSEMBLE |
| 16  | BOARD SPRING   |      | R                |